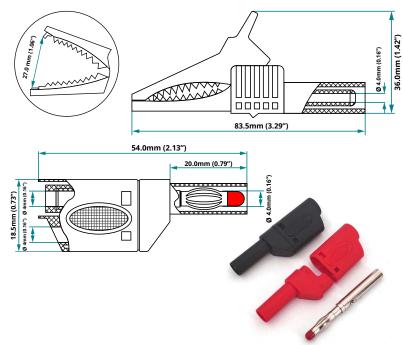

## **Dimensions**

### **Features**

- Dual shrouded stackable banana plugs and alligator clamps
- 6.0m (19.69ft) length test lead wire
- 27.0mm (1.06") jaw opening
- 17 AWG Standardized wire gauge
- Available in five color options

# **Specifications**

| RATED VOLTAGE/CURRENT    | 1000V, CAT IV/32A                                                            |  |  |  |
|--------------------------|------------------------------------------------------------------------------|--|--|--|
| MECHANICAL/ENVIRONMENTAL |                                                                              |  |  |  |
| Form Factor              | Test lead with dual banana plugs and alligator clamps with banana plug input |  |  |  |
| Clamp Opening Size       | 27.0 mm (1.06")                                                              |  |  |  |
| Test Lead Length         | 6.0 m / 19.69 ft                                                             |  |  |  |
| Case Material            | EPR                                                                          |  |  |  |
| Lead Wires               | 17 AWG                                                                       |  |  |  |
| Available Colors         | Red, Black, Blue, Green, Yellow                                              |  |  |  |
|                          |                                                                              |  |  |  |