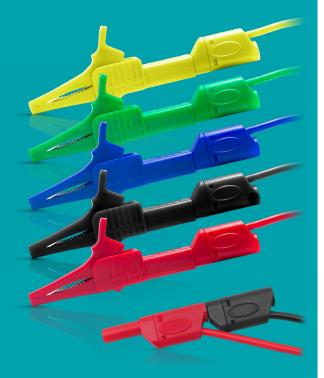

# Test Lead & Voltage Clip

Test Lead & Voltage Clip Datasheet

Designed with a highly flexible test lead wire, it is insulated in a durable EPR case material and has a CAT IV safety rating. The voltage clip's sturdy alligator clamp provides a tight grip for secure installations.

### **Features**

- Dual shrouded stackable banana plugs and alligator clamps
- 6.0m (19.69ft) length test lead wire
- 27.0mm (1.06") jaw opening
- 17 AWG Standardized wire gauge
- Available in five color options

# **Specifications**

| RATED VOLTAGE/CURRENT    | 1000V, CAT IV/32A                                                            |  |  |  |
|--------------------------|------------------------------------------------------------------------------|--|--|--|
| MECHANICAL/ENVIRONMENTAL |                                                                              |  |  |  |
| Form Factor              | Test lead with dual banana plugs and alligator clamps with banana plug input |  |  |  |
| Clamp Opening Size       | 27.0 mm (1.06")                                                              |  |  |  |
| Test Lead Length         | 6.0 m / 19.69 ft                                                             |  |  |  |
| Case Material            | EPR                                                                          |  |  |  |
| Lead Wires               | 17 AWG                                                                       |  |  |  |
| Available Colors         | Red, Black, Blue, Green, Yellow                                              |  |  |  |
|                          |                                                                              |  |  |  |