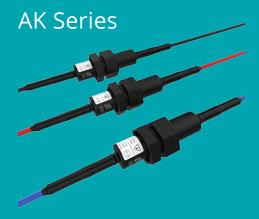

# **Inline Watertight Fuse Holders**

The AK series 600 Vac/Vdc in-line fuse holders are a series of watertight fuse holders that provide maximum protection for high humidity and corrosive environments. The in-line fuse holders are designed to be safe to the touch and flexible for use in different types of applications.

## Features/Benefits

- Designed to increase safety by eliminating shock risk, by making it easier to disconnect individual devices for servicing
- Increased efficiency by preventing faulted ballast from severely damaging the fixture or device
- IP67 touch-safe standards
- Watertight O-ring seal
- Different terminations are available for design flexibility
- Insulating boots are available for harsh environments