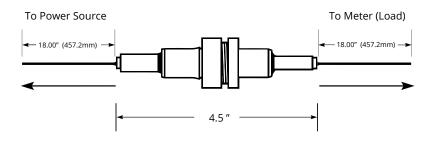

ng seal
- Different terminations are available for design flexibility
- Insulating boots are available for harsh environments





#### **Accuenergy Inc.**

Los Angeles - Toronto - Pretoria
North America Toll Free: 1-877-721-8908
Web: www.accuenergy.com

Revision Date: August 2023 Version: 1.0.2



## **Specifications**

| Fuse     | Class CC, 2Amp, 600VAC, time delay, 200kAlC, equivalent to Littlefuse CCMR.200 or Bussmann FNQ-R-2 |
|----------|----------------------------------------------------------------------------------------------------|
| Wire     | 12AWG, 21", 600VAC, 105 °C, UL1015, CSA approved, stranded bare copper                             |
| Warranty | 5 years                                                                                            |

### **Dimensions**



## **Ordering Information**

|                  |    |   | Fuse Pack                                                     |
|------------------|----|---|---------------------------------------------------------------|
| Ordering Number  | AK | - |                                                               |
| Ordering Example | AK |   | 02                                                            |
|                  |    |   | 01: One Fuse Pack; Inline Fuse Kit;<br>600V, 2A; Time Delay   |
|                  |    |   | 02: Two Fuse Pack; Inline Fuse Kit; 600V, 2A; Time Delay      |
|                  |    |   | 03: Three Fuse Pack; Inline Fuse Kit;<br>600V, 2A; Time Delay |