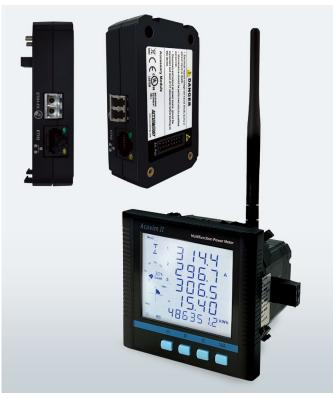

# **AXM-WEB2 FOLC**

## Acuvim II Series Meter FIBER OPTICS Module

**AXM-WEB2 FOLC** provides fast Fiber Optics LC port, single Ethernet port and WiFi communication channel for the Acuvim II Series power meter. Wide range of communication protocols are supported such as Modbus-TCP/IP, HTTP/ HTTPs Post, FTP, sFTP, BACnet-IP, DNP3 V2, SNMP V3, IEC61850 2nd edition, SMTP and NTP time synchronization.

#### COMMUNICATION

802.3u 100Base-FX compatible

Wavelength: 1310nm

Connector Type: LC

Optical Fiber Details: Multimode

62.5/125 μm and 50/125 μm

LAN RJ45 10/100M Ethernet

WiFi: 2.4GHz

Protocols: Modbus-TCP/IP, BACnet-IP, SNMP V3, DNP 3.0 V2, IEC 61850 2nd Edition, SMTP, NTP, HTTP post, HTTPs post, FTP post, sFTP server, HTTPs webserver

- Duplex Fiber Optics LC connector
- 802.3u Fast Ethernet 100Base-FX compatible up to 2,000m
- Multimode 62.5/125 μm and 50/125 μm for diverse and cost-effective applications such as data centers, battery storage and central utility plants
- 1310nm wavelength reduces signal loss and absorption
- Fiber optic, ethernet and WiFi works simultaneously with different networks and data acquisition systems
- · COMtrade format for waveform capture
- 8GB onboard memory with 1-second interval datalogging
- Industry leading 100ms and 40ms response rate via Modbus-TCP/IP protocol
- Secure HTTPs data encryption to cloud server
- SSL encrypted webserver plus TLS 1.2 compliance for industry-leading cybersecurity standard
- Data backup log avoids data loss during network downtime
- Support industrial, utility and substation protocols IEC 61850, DNP 3.0 V2, Modbus-TCP/IP, SNMP, HTTP/HTTPs Post, FTP & SNTP
- Built-in sFTP server for data-log storage and retrival.
- Graphical display of historical data trends on all parameters
- WiFi supports Access Point and Station mode for both direct connection/configuration & public WiFi network connection