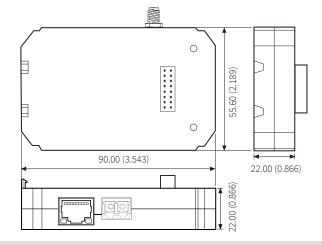

etworks and data acquisition systems
- · COMtrade format for waveform capture
- 8GB onboard memory with 1-second interval datalogging
- Industry leading 100ms and 40ms response rate via Modbus-TCP/IP protocol
- Secure HTTPs data encryption to cloud server
- SSL encrypted webserver plus TLS 1.2 compliance for industry-leading cybersecurity standard
- Data backup log avoids data loss during network downtime
- Support industrial, utility and substation protocols IEC 61850, DNP 3.0 V2, Modbus-TCP/IP, SNMP, HTTP/HTTPs Post, FTP & SNTP
- Built-in sFTP server for data-log storage and retrival.
- Graphical display of historical data trends on all parameters
- WiFi supports Access Point and Station mode for both direct connection/configuration & public WiFi network connection

#### **DIMENSIONS**





#### Accuenergy Inc.

Los Angeles - Toronto - Pretoria North America Toll Free: 1-877-721-8908 Web: www.accuenergy.com Email: marketing@accuenergy.com